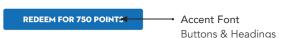

### 3. Font

By providing a brand font, we're able to customise your app to reflect your brand and brand guidelines.

### WHAT WE NEED:

The font you would like to be used for the main buttons and headings in your app (Accent Font).

Optional: Select a second font from the options listed on the next page. This will be used for the main text throughout your app (Regular Font).