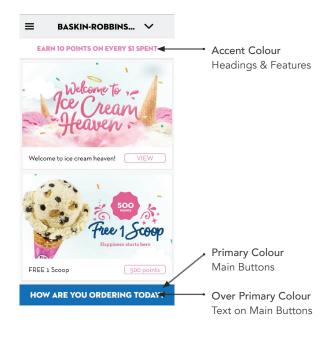

## 4. Colour

To maintain the look and feel of your brand within the app, it is important that we have the correct colours.

### WHAT WE NEED:

The colours you would like to brand your app with.

Primary Colour - Main buttons Over Primary Colour - Text on main buttons Accent Colour - Headings and features