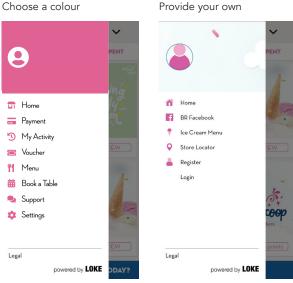

# Side Menu Icons (Optional)

LOKE provides a standard set for your side menu icons. Choosing a colour or creating your own icons helps personalise your app further.

### WHAT WE NEED:

The colour you would like to use, or your own designs at the specified size below.

### PREFERRED FORMATS:

Colour:

HEX Code RGB Value

Images:

PNG with a transparent background at exactly 80px (w) x 80px (h)

| Option 1<br>Choose a colour |              | Option 2<br>Provide your own |                |
|-----------------------------|--------------|------------------------------|----------------|
|                             | Home         | ñ                            | Home           |
|                             | Payment      | f                            | BR Facebook    |
| 5                           | My Activity  | ₹                            | Ice Cream Menu |
|                             | Voucher      | <b>Q</b>                     | Store Locator  |
| 41                          | Menu         | 02                           | Voucher        |
| 曲                           | Book a Table | Pa                           | Guest Support  |
|                             | Support      | _                            | Payment        |
| *                           | Settings     | 1                            | My Activity    |